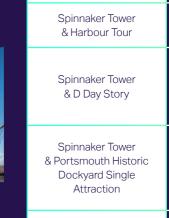

# **Joint Ticket Packages**

Explore more must-see attractions in Portsmouth - the Great Waterfront City.

Combine top local attractions into one unforgettable experience.

Tower Admission

Prices

Spinnaker Tower & Portsmouth Historic **Dockvard Ultimate** 

Adult £50.10 £47.85

£15.65 Child (3+) £28.65 Concession Int. £36.85 Student £26.85 Child (3+) £36.65 Concession Int. Student £37.85